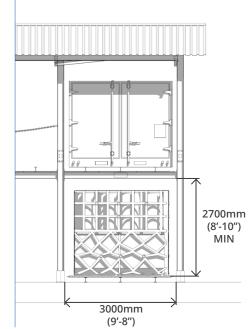

# SOLUTION

12 3 2.1

Roof systems engineered to take snow / wind loads for challenging environments

Ground level fork entry bars

Stairkits

**LAYDOWN** 

STACKABLE

**CLASS IV** 

INTEGRATED DURABLE

FORKLIFT

CENTRAL INSPECTION WALKWAY WITH INTEGRATED ROOF

LAYDOWN CARGO RACK is designed for the strategic & efficient storage of smaller height loads e.g for crates, tire stillages, razor wire rolls, pickets, sandbags (x4 US Govt. wooden pallets per 463L)