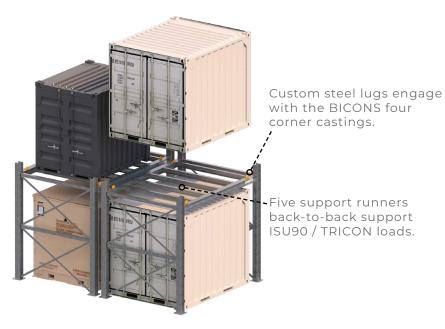

#### READINESS

TRICONS rest on each level of storage on **custom steel lugs** which engage by design with the container's four corner castings. This provides **horizontal stability** to every TRICON in storage, improving **safety** through design in case of rack impacts, and facilitating mobile rack applications