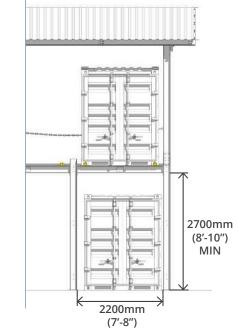

# SOLUTION

12 3 2.1

Roof systems engineered to take snow / wind loads for challenging environments

Ground level fork entry bars

Stairkits

**LAYDOWN** 

STACKABLE

**CLASS IV** 

INTEGRATED DURABLE

FORKLIFT

CENTRAL INSPECTION WALKWAY WITH INTEGRATED ROOF

LAYDOWN CARGO RACK is designed for the strategic & efficient storage of smaller height loads e.g for crates, tire stillages, razor wire rolls, pickets, sandbags (x4 US Govt. wooden pallets per 463L)