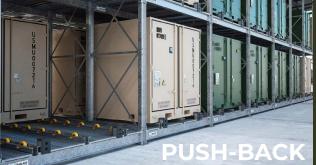

### PUSH BACK MILITARY CARGO RACK

Flexible Storage Solutions For Cargo

**SPACE SAVING** 

DURABLE

Safety handrails

BAN-AIR PUSH BACK MILITARY RACK is custom designed for dense storage where space is constrained, specifically to store both 463L ('ALOC') and ISU90 containers.

Heavy duty castors on each platform level allow the push back of ISU90/463L positions

sizes are required for stroage. Each position has capacity to store

BAN-AIR UNIVERSAL RACK is perfect when a variety of cargo

463L, ISU, Bicon, or Tricon.

© BANAIR, 2020. ALL RIGHTS RESERVED. NO UNAUTHORIZED COPYING OR DISTRIBUTION WITHOUT PRIOR PERMISSION.

MANUFACTURER WWW.BAN-AIR.COM SALES@BAN-AIR.COM +44 121 401 1122 (EUROPE) +1 919 753 8429 (USA)