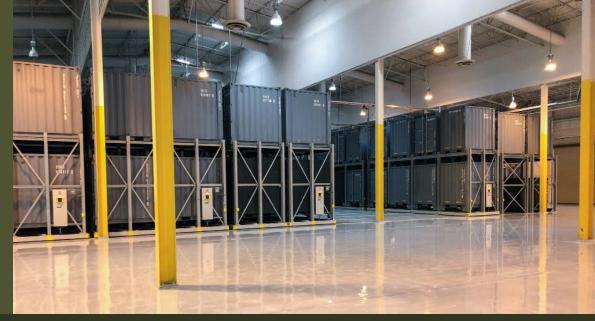

#### SPACE SAVING

The original and best way to optimize your available warehouse cube: eliminate stored air. BANAIR.

# PROBLEM

- **X** Poor space utilization No vertical storage
- **Labor intensive** handling
- Exposed Containers / Crates = materials damaged by weather & the environment
- **X** Poor readiness = Poor deployment capability
- 🗱 Drain on warehouse potential
- Limited expansion potential for increased operations