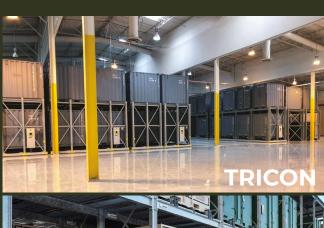

### MOBILE CARRIAGES

Our **TRICON** rack can be installed on **MOBILE CARRIAGES** to allow for **DENSE STORAGE** within the same footprint.

TRICON

#### READINESS

TRICONS rest on each level of storage on **custom steel lugs** which engage by design with the container's four corner castings. This provides **horizontal stability** to every TRICON in storage, improving **safety** through design in case of rack impacts, and facilitating mobile rack applications