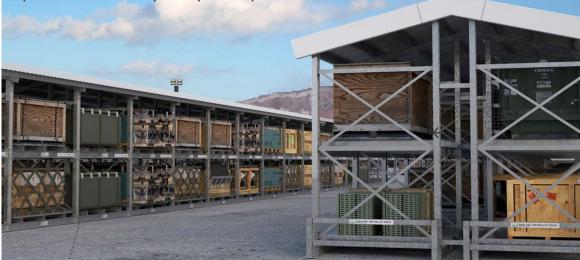

#### SPACE SAVING

The original and best way to optimize your available warehouse cube: eliminate stored air. BANAIR.

# SOLUTION

12 3 2.1

Roof systems engineered to take snow / wind loads for challenging environments

Ground level fork entry bars

Stairkits

**LAYDOWN** 

STACKABLE

**CLASS IV** 