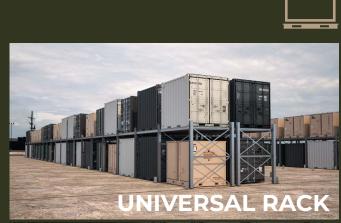

Heavy duty castors on each platform level allow the push back of ISU90/463L positions

sizes are required for stroage. Each position has capacity to store

BAN-AIR UNIVERSAL RACK is perfect when a variety of cargo

463L, ISU, Bicon, or Tricon.

© BANAIR, 2020. ALL RIGHTS RESERVED. NO UNAUTHORIZED COPYING OR DISTRIBUTION WITHOUT PRIOR PERMISSION.

MANUFACTURER WWW.BAN-AIR.COM SALES@BAN-AIR.COM +44 121 401 1122 (EUROPE) +1 919 753 8429 (USA)