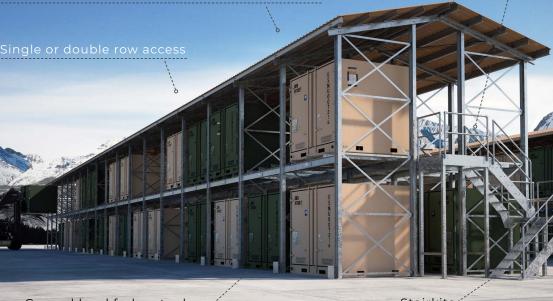

### MOBILE CARRIAGES

Our **TRICON** rack can be installed on **MOBILE CARRIAGES** to allow for **DENSE STORAGE** within the same footprint.

TRICON

#### READINESS

TRICONS rest on each level of storage on **custom steel lugs** which engage by design with the container's four corner castings. This provides **horizontal stability** to every TRICON in storage, improving **safety** through design in case of rack impacts, and facilitating mobile rack applications