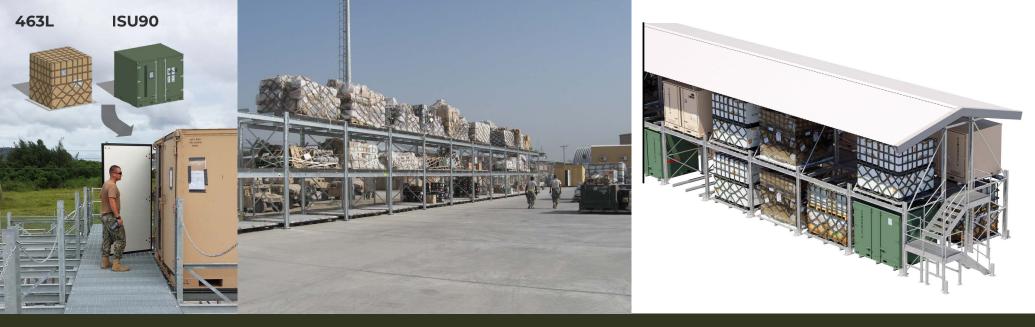

## CARGO RACK **STORAGE SOLUTIONS FOR MILITARY CARGO AND BULK**

3463L / ISU90

> TRICON

QUADCON

- **BICON**
- MOBILE SOLUTIONS
- > ALL TYPES OF BULK CARGO (e.g crates, pallets & other oversized items)

Sec. Con

# SOLUTION

12 3 2.1

Roof systems engineered to take snow / wind loads for challenging environments

Ground level fork entry bars

Stairkits

**LAYDOWN** 

STACKABLE

**CLASS IV** 

INTEGRATED DURABLE

FORKLIFT

CENTRAL INSPECTION WALKWAY WITH INTEGRATED ROOF

LAYDOWN CARGO RACK is designed for the strategic & efficient storage of smaller height loads e.g for crates, tire stillages, razor wire rolls, pickets, sandbags (x4 US Govt. wooden pallets per 463L)