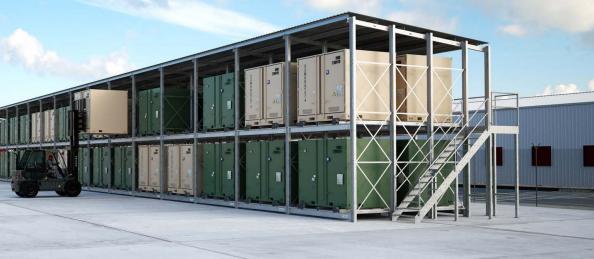

# SOLUTION

12 3 2.1

Roof systems engineered to take snow / wind loads for challenging environments

Ground level fork entry bars

Stairkits

**LAYDOWN** 

STACKABLE

**CLASS IV** 

INTEGRATED DURABLE

FORKLIFT

CENTRAL INSPECTION WALKWAY WITH INTEGRATED ROOF

LAYDOWN CARGO RACK is designed for the strategic & efficient storage of smaller height loads e.g for crates, tire stillages, razor wire rolls, pickets, sandbags (x4 US Govt. wooden pallets per 463L)

Optional Universal Base allows for installation on **Existing yards, including possibility of asphalt or even crush stone (subject to engineering)** 

а,

ALLACCESS

READINESS

FORKLIFT

FRONT VIEW