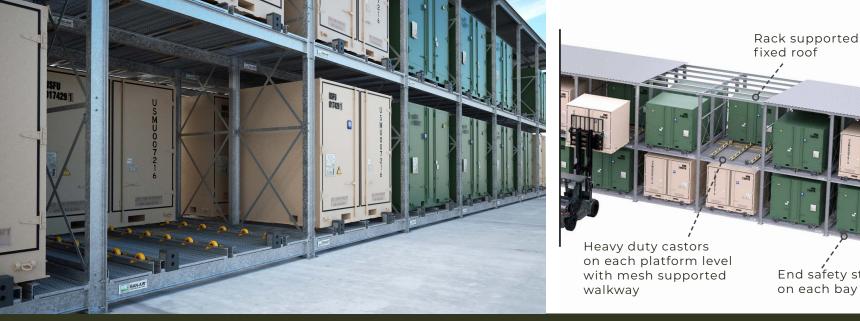

End safety stops on each bay

### PUSH BACK MILITARY CARGO RACK

Flexible Storage Solutions For Cargo

**SPACE SAVING** 

DURABLE

Safety handrails

BAN-AIR PUSH BACK MILITARY RACK is custom designed for dense storage where space is constrained, specifically to store both 463L ('ALOC') and ISU90 containers.

Heavy duty castors on each platform level allow the push back of ISU90/463L positions

sizes are required for stroage. Each position has capacity to store

BAN-AIR UNIVERSAL RACK is perfect when a variety of cargo