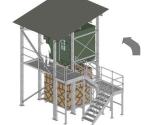

INTEGRATED DURABLE

FORKLIFT

CENTRAL INSPECTION WALKWAY WITH INTEGRATED ROOF

LAYDOWN CARGO RACK is designed for the strategic & efficient storage of smaller height loads e.g for crates, tire stillages, razor wire rolls, pickets, sandbags (x4 US Govt. wooden pallets per 463L)

Optional Universal Base allows for installation on **Existing yards, including possibility of asphalt or even crush stone (subject to engineering)** 

а,

ALLACCESS

READINESS

FORKLIFT

FRONT VIEW