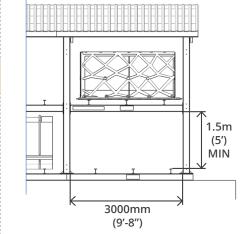

INTEGRATED DURABLE

FORKLIFT

CENTRAL INSPECTION WALKWAY WITH INTEGRATED ROOF

LAYDOWN CARGO RACK is designed for the strategic & efficient storage of smaller height loads e.g for crates, tire stillages, razor wire rolls, pickets, sandbags (x4 US Govt. wooden pallets per 463L)

Optional Universal Base allows for installation on **Existing yards, including possibility of asphalt or even crush stone (subject to engineering)** 

а,

ALLACCESS

READINESS

FORKLIFT

FRONT VIEW