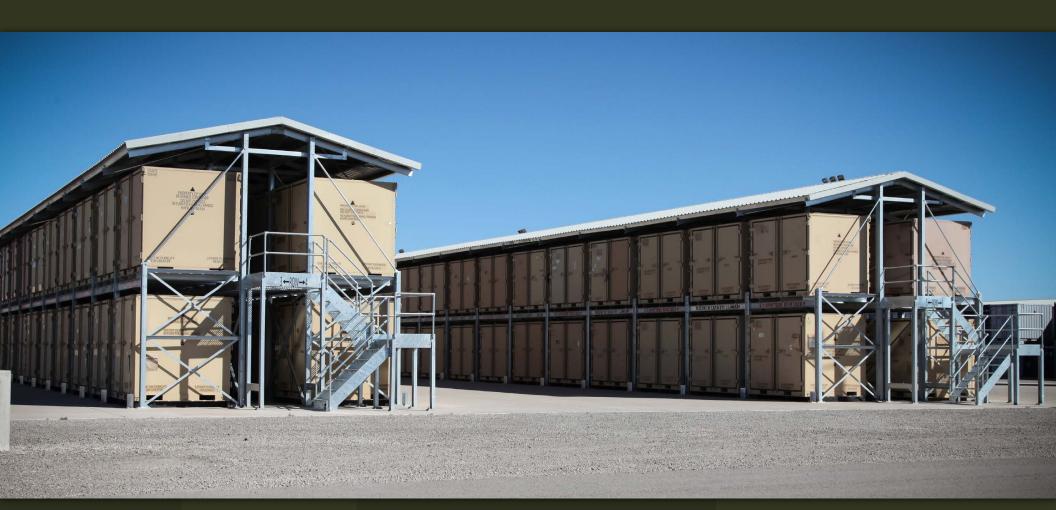

# SOLUTION

12 3 2.1

Roof systems engineered to take snow / wind loads for challenging environments

Ground level fork entry bars

Stairkits

**LAYDOWN** 

STACKABLE

**CLASS IV** 

INTEGRATED DURABLE

FORKLIFT

CENTRAL INSPECTION WALKWAY WITH INTEGRATED ROOF

LAYDOWN CARGO RACK is designed for the strategic & efficient storage of smaller height loads e.g for crates, tire stillages, razor wire rolls, pickets, sandbags (x4 US Govt. wooden pallets per 463L)

Optional Universal Base allows for installation on **Existing yards, including possibility of asphalt or even crush stone (subject to engineering)** 

а,

ALLACCESS

READINESS

FORKLIFT

FRONT VIEW