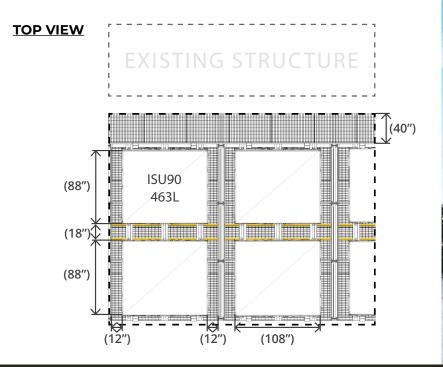

Heavy duty castors on each platform level allow the push back of ISU90/463L positions

sizes are required for stroage. Each position has capacity to store

BAN-AIR UNIVERSAL RACK is perfect when a variety of cargo

463L, ISU, Bicon, or Tricon.

© BANAIR, 2020. ALL RIGHTS RESERVED. NO UNAUTHORIZED COPYING OR DISTRIBUTION WITHOUT PRIOR PERMISSION.

MANUFACTURER WWW.BAN-AIR.COM SALES@BAN-AIR.COM +44 121 401 1122 (EUROPE) +1 919 753 8429 (USA)