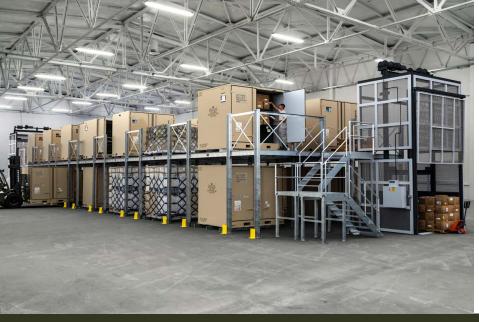

# SOLUTION

12 3 2.1

Roof systems engineered to take snow / wind loads for challenging environments

Ground level fork entry bars

Stairkits

**LAYDOWN** 

STACKABLE

**CLASS IV** 

INTEGRATED DURABLE

FORKLIFT

CENTRAL INSPECTION WALKWAY WITH INTEGRATED ROOF

LAYDOWN CARGO RACK is designed for the strategic & efficient storage of smaller height loads e.g for crates, tire stillages, razor wire rolls, pickets, sandbags (x4 US Govt. wooden pallets per 463L)

Optional Universal Base allows for installation on **Existing yards, including possibility of asphalt or even crush stone (subject to engineering)** 

а,

ALLACCESS

READINESS

FORKLIFT

FRONT VIEW

#### READINESS

TRICONS rest on each level of storage on **custom steel lugs** which engage by design with the container's four corner castings. This provides **horizontal stability** to every TRICON in storage, improving **safety** through design in case of rack impacts, and facilitating mobile rack applications