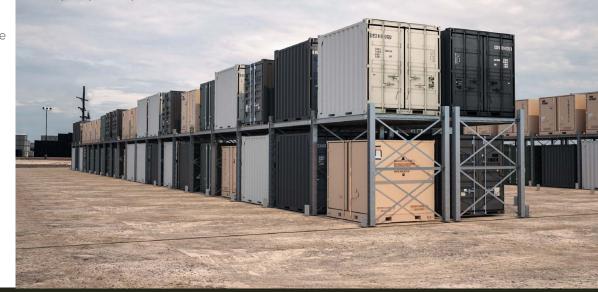

### MOBILE CARRIAGES

Our **TRICON** rack can be installed on **MOBILE CARRIAGES** to allow for **DENSE STORAGE** within the same footprint.

TRICON

#### READINESS

TRICONS rest on each level of storage on **custom steel lugs** which engage by design with the container's four corner castings. This provides **horizontal stability** to every TRICON in storage, improving **safety** through design in case of rack impacts, and facilitating mobile rack applications