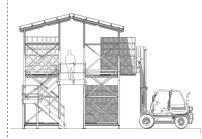

# SOLUTION

12 3 2.1

Roof systems engineered to take snow / wind loads for challenging environments

Ground level fork entry bars

Stairkits

**LAYDOWN** 

STACKABLE

**CLASS IV** 

INTEGRATED DURABLE

FORKLIFT

CENTRAL INSPECTION WALKWAY WITH INTEGRATED ROOF

LAYDOWN CARGO RACK is designed for the strategic & efficient storage of smaller height loads e.g for crates, tire stillages, razor wire rolls, pickets, sandbags (x4 US Govt. wooden pallets per 463L)