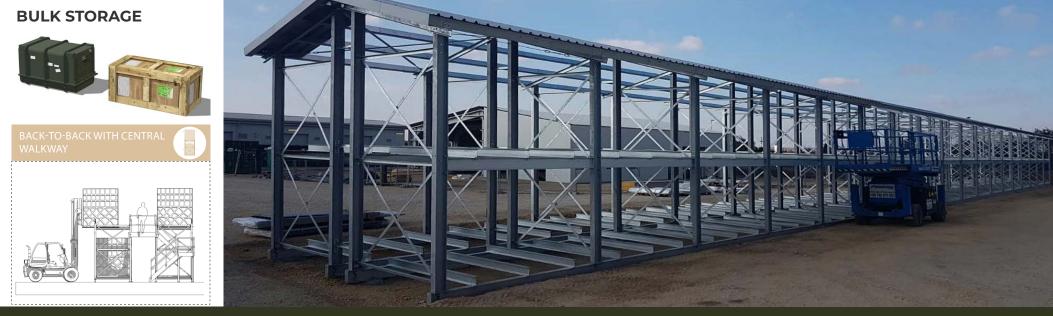

### PUSH BACK MILITARY CARGO RACK

Flexible Storage Solutions For Cargo

**SPACE SAVING** 

DURABLE

Safety handrails

BAN-AIR PUSH BACK MILITARY RACK is custom designed for dense storage where space is constrained, specifically to store both 463L ('ALOC') and ISU90 containers.

Heavy duty castors on each platform level allow the push back of ISU90/463L positions

sizes are required for stroage. Each position has capacity to store

BAN-AIR UNIVERSAL RACK is perfect when a variety of cargo

463L, ISU, Bicon, or Tricon.

© BANAIR, 2020. ALL RIGHTS RESERVED. NO UNAUTHORIZED COPYING OR DISTRIBUTION WITHOUT PRIOR PERMISSION.

MANUFACTURER WWW.BAN-AIR.COM SALES@BAN-AIR.COM +44 121 401 1122 (EUROPE) +1 919 753 8429 (USA)