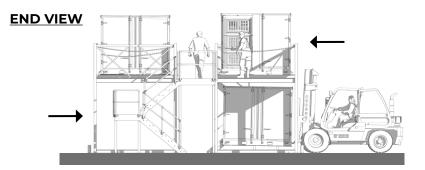

# SOLUTION

12 3 2.1

Roof systems engineered to take snow / wind loads for challenging environments

Ground level fork entry bars

Stairkits

**LAYDOWN** 

STACKABLE

**CLASS IV** 

INTEGRATED DURABLE

FORKLIFT

CENTRAL INSPECTION WALKWAY WITH INTEGRATED ROOF

LAYDOWN CARGO RACK is designed for the strategic & efficient storage of smaller height loads e.g for crates, tire stillages, razor wire rolls, pickets, sandbags (x4 US Govt. wooden pallets per 463L)

Optional Universal Base allows for installation on **Existing yards, including possibility of asphalt or even crush stone (subject to engineering)** 

а,

ALLACCESS

READINESS

FORKLIFT

FRONT VIEW