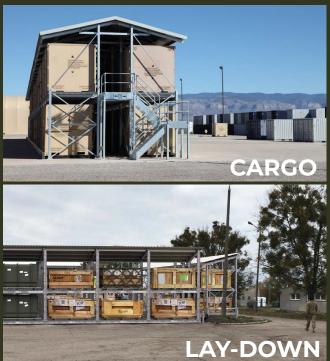

# SOLUTION

12 3 2.1

Roof systems engineered to take snow / wind loads for challenging environments

Ground level fork entry bars

Stairkits

**LAYDOWN** 

STACKABLE

**CLASS IV** 

INTEGRATED DURABLE

FORKLIFT

CENTRAL INSPECTION WALKWAY WITH INTEGRATED ROOF

LAYDOWN CARGO RACK is designed for the strategic & efficient storage of smaller height loads e.g for crates, tire stillages, razor wire rolls, pickets, sandbags (x4 US Govt. wooden pallets per 463L)