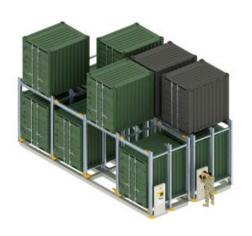

### MOBILE CARRIAGES

Our **TRICON** rack can be installed on **MOBILE CARRIAGES** to allow for **DENSE STORAGE** within the same footprint.

TRICON

#### READINESS

TRICONS rest on each level of storage on **custom steel lugs** which engage by design with the container's four corner castings. This provides **horizontal stability** to every TRICON in storage, improving **safety** through design in case of rack impacts, and facilitating mobile rack applications