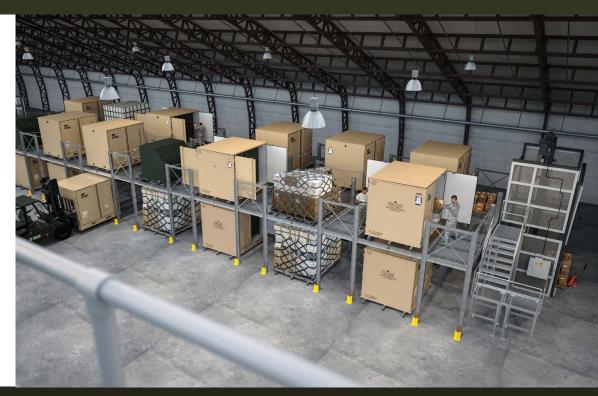

# SOLUTION

12 3 2.1

Roof systems engineered to take snow / wind loads for challenging environments

Ground level fork entry bars

Stairkits

**LAYDOWN** 

STACKABLE

**CLASS IV** 

INTEGRATED DURABLE

FORKLIFT

CENTRAL INSPECTION WALKWAY WITH INTEGRATED ROOF

LAYDOWN CARGO RACK is designed for the strategic & efficient storage of smaller height loads e.g for crates, tire stillages, razor wire rolls, pickets, sandbags (x4 US Govt. wooden pallets per 463L)

Optional Universal Base allows for installation on **Existing yards, including possibility of asphalt or even crush stone (subject to engineering)** 

а,

ALLACCESS

READINESS

FORKLIFT

FRONT VIEW

#### READINESS

TRICONS rest on each level of storage on **custom steel lugs** which engage by design with the container's four corner castings. This provides **horizontal stability** to every TRICON in storage, improving **safety** through design in case of rack impacts, and facilitating mobile rack applications

End safety stops on each bay