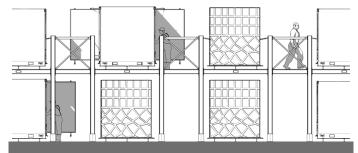

# SOLUTION

12 3 2.1

Roof systems engineered to take snow / wind loads for challenging environments

Ground level fork entry bars

Stairkits

**LAYDOWN** 

STACKABLE

**CLASS IV** 

INTEGRATED DURABLE

FORKLIFT

CENTRAL INSPECTION WALKWAY WITH INTEGRATED ROOF

LAYDOWN CARGO RACK is designed for the strategic & efficient storage of smaller height loads e.g for crates, tire stillages, razor wire rolls, pickets, sandbags (x4 US Govt. wooden pallets per 463L)

#### READINESS

TRICONS rest on each level of storage on **custom steel lugs** which engage by design with the container's four corner castings. This provides **horizontal stability** to every TRICON in storage, improving **safety** through design in case of rack impacts, and facilitating mobile rack applications