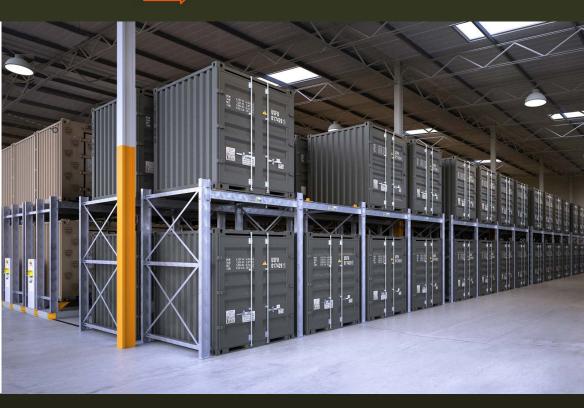

# SOLUTION

12 3 2.1

Roof systems engineered to take snow / wind loads for challenging environments

Ground level fork entry bars

Stairkits

**LAYDOWN** 

STACKABLE

**CLASS IV** 

INTEGRATED DURABLE

FORKLIFT

CENTRAL INSPECTION WALKWAY WITH INTEGRATED ROOF

LAYDOWN CARGO RACK is designed for the strategic & efficient storage of smaller height loads e.g for crates, tire stillages, razor wire rolls, pickets, sandbags (x4 US Govt. wooden pallets per 463L)

### MOBILE CARRIAGES

Our **TRICON** rack can be installed on **MOBILE CARRIAGES** to allow for **DENSE STORAGE** within the same footprint.

TRICON