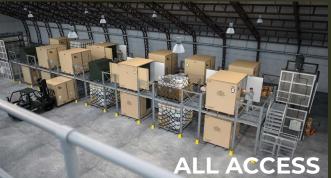

Optional Universal Base allows for installation on **Existing yards, including possibility of asphalt or even crush stone (subject to engineering)** 

а,

ALLACCESS

READINESS

FORKLIFT

FRONT VIEW