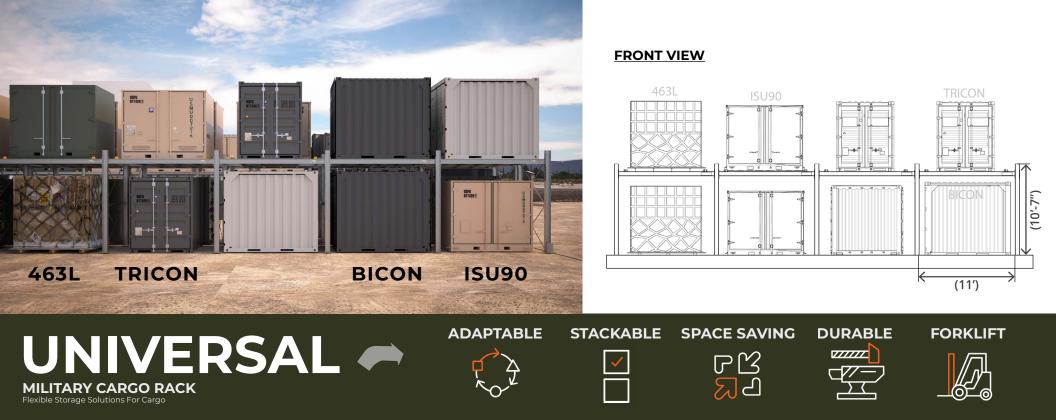

## CARGO RACK **STORAGE SOLUTIONS FOR MILITARY CARGO AND BULK**

3463L / ISU90

> TRICON

QUADCON

- **BICON**
- MOBILE SOLUTIONS
- > ALL TYPES OF BULK CARGO (e.g crates, pallets & other oversized items)

Sec. Con

Heavy duty castors on each platform level allow the push back of ISU90/463L positions

sizes are required for stroage. Each position has capacity to store

BAN-AIR UNIVERSAL RACK is perfect when a variety of cargo

463L, ISU, Bicon, or Tricon.

© BANAIR, 2020. ALL RIGHTS RESERVED. NO UNAUTHORIZED COPYING OR DISTRIBUTION WITHOUT PRIOR PERMISSION.

MANUFACTURER WWW.BAN-AIR.COM SALES@BAN-AIR.COM +44 121 401 1122 (EUROPE) +1 919 753 8429 (USA)