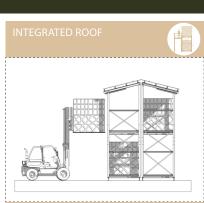

#### **INTEGRATED ROOF**

Optional roof systems engineered to take snow / wind loads for challenging environemnts

# SOLUTION

12 3 2.1

Roof systems engineered to take snow / wind loads for challenging environments

Ground level fork entry bars

Stairkits

**LAYDOWN** 

STACKABLE

**CLASS IV** 