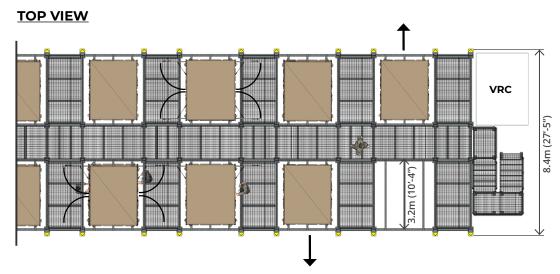

# SOLUTION

12 3 2.1

Roof systems engineered to take snow / wind loads for challenging environments

Ground level fork entry bars

Stairkits

**LAYDOWN** 

STACKABLE

**CLASS IV** 

INTEGRATED DURABLE

FORKLIFT

CENTRAL INSPECTION WALKWAY WITH INTEGRATED ROOF

LAYDOWN CARGO RACK is designed for the strategic & efficient storage of smaller height loads e.g for crates, tire stillages, razor wire rolls, pickets, sandbags (x4 US Govt. wooden pallets per 463L)

Optional Universal Base allows for installation on **Existing yards, including possibility of asphalt or even crush stone (subject to engineering)** 

а,

ALLACCESS

READINESS

FORKLIFT

FRONT VIEW